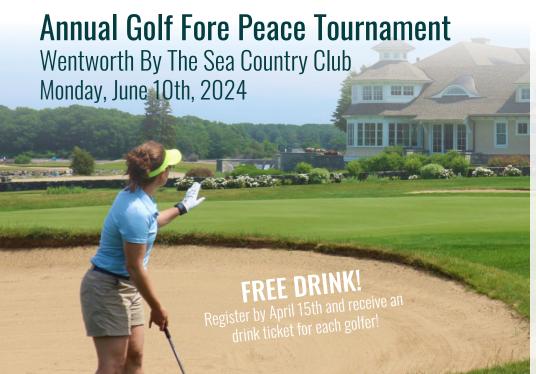

#### Location

Wentworth By The Sea Country Club 60 Wentworth Rd., Rye, NH 03870

#### Schedule

12:00 pm Registration Opens

1:00 pm
Tournament Begins

5:00 pm

Buffet Dinner and Awards Presentation

### About the Course

- 18-hole genuine Scottish links-style golf course with magnificent ocean vistas
- Originally designed by George Wright the "father of New England golf" in 1897